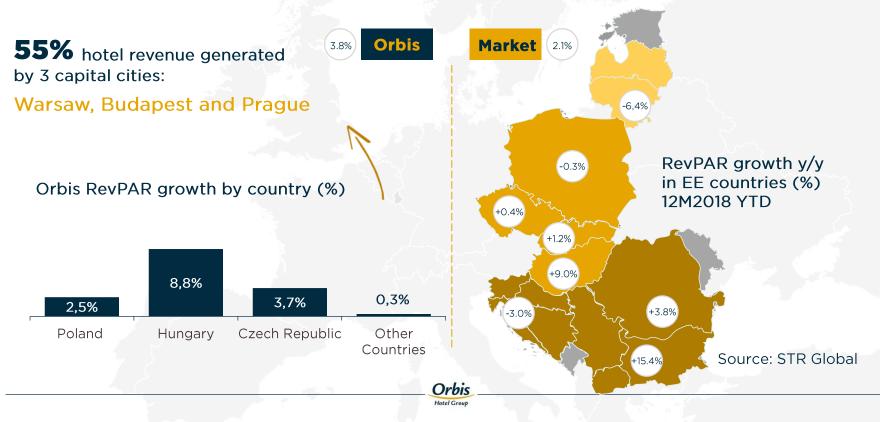

#### THE LEADING HOTEL GROUP IN EASTERN EUROPE

## 2018 Orbis Results

21 February 2019

SOFITEL PULLMAN MOVOTEL Mercure adagio ibis ibis styles budget

### **Business Environment in Eastern Europe**

PERFORMANCE



### **Next record high year – for the 5 years in the row** Major achievements in key areas of focus in 2018

Orbis Hotel Group



- +7.8% EBITDA up to PLN 478 m (like-for-like)
  +0.81 pp reputation up to 85.21
- Aon **"Best Employer 2018"** +3 pp talents engagement
- **2** subsidiary hotels opened
   PLN **349 m** Capex for product enhancement
  - 9 franchise & managed hotels opened20 new asset light agreements signed

# Performance

-

1

-

MGallery Tarcin Fores

.0



#### Solid performance in all countries



### **Growing revenue continued...**



## ....and turned into robust financial PERFORMANCE

| [mPLN, %]                      | ( 2018  | 2017    | %       |
|--------------------------------|---------|---------|---------|
| Net sales like-for-like        | 1 433.5 | 1 377.4 | 4.1%    |
| EBITDAR                        | 537.1   | 532.4   | 0.9%    |
| EBITDAR margin                 | 37.5%   | 38.6%   | -1.1 pp |
| Rent costs                     | 57.7    | 64.0    | -9.8%   |
| Operating EBITDA like-for-like | 478.0   | 443.6   | 7.8%    |
| EBITDA margin                  | 33.3%   | 32.2%   | 1.1 pp  |
| Depreciation and amortisation  | 170.6   | 164.1   | 4.0%    |
| EBIT                           | 437.3   | 315.7   | 38.5%   |
|                                |         |         |