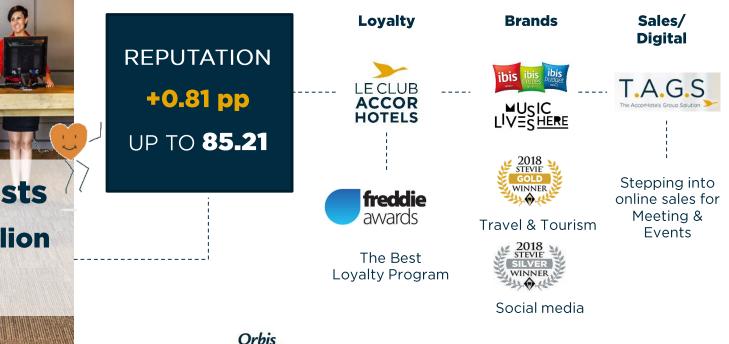

### **Next record high year – for the 5 years in the row** Major achievements in key areas of focus in 2018

Orbis Hotel Group

- +7.8% EBITDA up to PLN 478 m (like-for-like)
  +0.81 pp reputation up to 85.21
- Aon **"Best Employer 2018"** +3 pp talents engagement
- **2** subsidiary hotels opened
   PLN **349 m** Capex for product enhancement
  - 9 franchise & managed hotels opened20 new asset light agreements signed

# **Key points for a remarkable 2018**

| <b>+4.1%</b><br>Top Line | <b>+3.8%</b><br>RevPAR | <b>+1.1pp</b><br>EBITDA<br>margin | +0.81pp<br>Guest<br>reputation |
|--------------------------|------------------------|-----------------------------------|--------------------------------|
| 20                       | <b>12</b>              | <b>47</b>                         | +3pp                           |
| Contracts                | Hotel                  | Secured                           | Employee                       |
| signed                   | openings               | Pipeline                          | satisfaction                   |