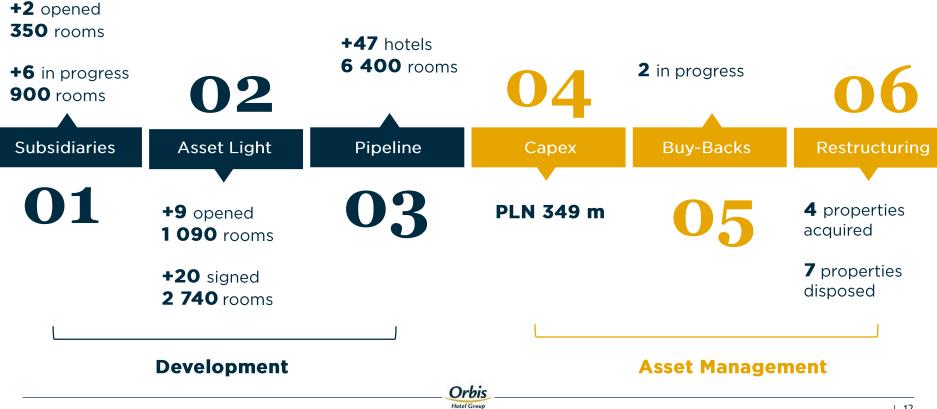

### **Next record high year – for the 5 years in the row** Major achievements in key areas of focus in 2018

Orbis Hotel Group

- +7.8% EBITDA up to PLN 478 m (like-for-like)
  +0.81 pp reputation up to 85.21
- Aon **"Best Employer 2018"** +3 pp talents engagement
- **2** subsidiary hotels opened
   PLN **349 m** Capex for product enhancement
  - 9 franchise & managed hotels opened20 new asset light agreements signed

# The year marked by upgrading our Portfolio

# **Development subsidiaries**

Hotel Group

# 2018

9 asset lighthotels opened1 090 rooms

#### **Contracts signed**

**20** agreements: franchise management

2 740 new rooms

# **Rapid Asset Light Development**

Orbis Hotel Group

### **Record high pipeline - towards more balanced network**

# **Capital expenditure in line with the strategy**

#### CAPEX 2018 - PLN 349m

# Further restructuring of asset portfolio