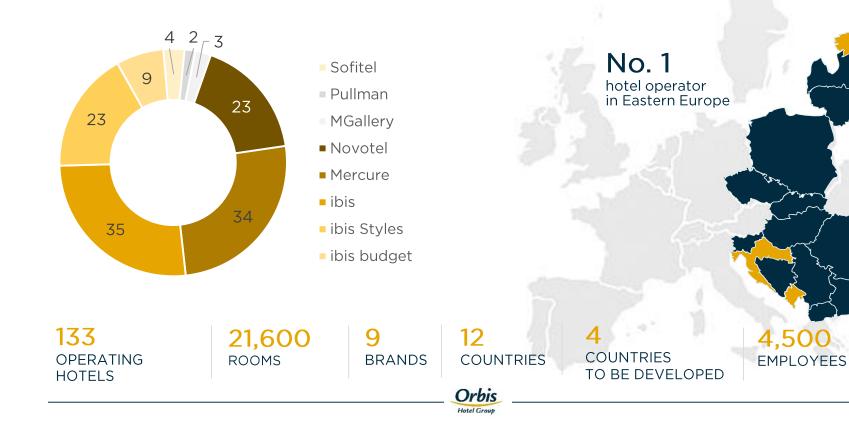

### The Orbis Group Today

# **Orbis Group Hotels by Country and by Brand**

|                   | Sofitel | Pullman | MGallery | Novotel | Mercure | ibis | ibis<br>Styles | ibis<br>budget | Total |
|-------------------|---------|---------|----------|---------|---------|------|----------------|----------------|-------|
| Poland            | 3       |         |          | 13      | 21      | 16   | 11             | 9              | 73    |
| Hungary           | 1       |         | 1        | 5       | 3       | 5    | 4              |                | 19    |
| Czech<br>Republic |         |         | 1        | 1       | 1       | 4    |                |                | 7     |
| Slovakia          |         |         |          |         | 1       | 1    |                |                | 2     |
| Romania           |         | 1       |          | 1       | 3       | 4    | 2              |                | 11    |
| Bulgaria          |         |         |          | 1       |         | 1    |                |                | 2     |
| Macedonia         |         |         |          |         | 1       | 1    | 1              |                | 3     |
| Lithuania         |         |         |          | 1       | 1       | 2    | 2              |                | 6     |
| Latvia            |         | 1       |          |         | 1       | 1    | 1              |                | 4     |
| Serbia            |         |         |          |         | 1       |      |                |                | 1     |
| Bosnia & Herc.    |         |         | 1        | 1       |         |      | 1              |                | 3     |
| Slovenia          |         |         |          |         | 1       |      | 1              |                | 2     |
| Total             | 4       | 2       | 3        | 23      | 34      | 35   | 23             | 9              | 133   |
|                   |         |         |          | Orbis   | a       |      |                |                |       |