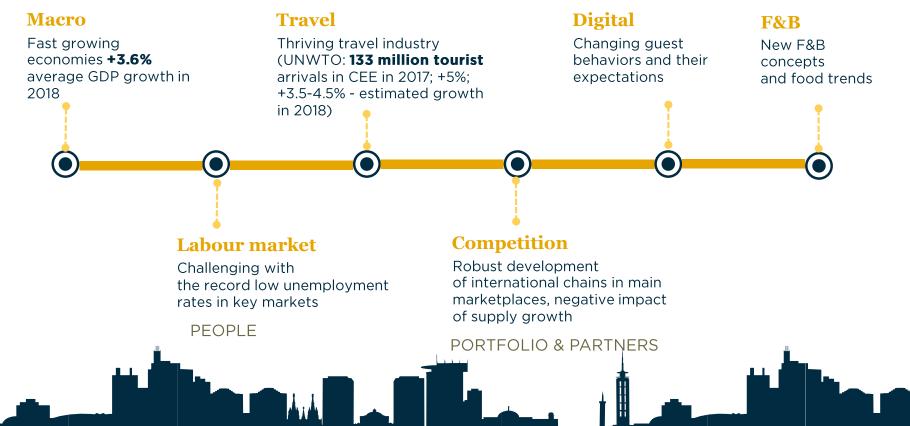

#### THE LEADING HOTEL GROUP IN EASTERN EUROPE

## 2018 Orbis Results

21 February 2019

SOFITEL PULLMAN MOVOTEL Mercure adagio ibis ibis styles budget

### **Business Environment in Eastern Europe**

PERFORMANCE



### **Next record high year – for the 5 years in the row** Major achievements in key areas of focus in 2018

Orbis Hotel Group



- +7.8% EBITDA up to PLN 478 m (like-for-like)
  +0.81 pp reputation up to 85.21
- Aon **"Best Employer 2018"** +3 pp talents engagement
- **2** subsidiary hotels opened
   PLN **349 m** Capex for product enhancement
  - 9 franchise & managed hotels opened20 new asset light agreements signed

# Performance

-

1

-

MGallery Tarcin Fores

.0



#### Solid performance in all countries



### **Growing revenue continued...**



## ....and turned into robust financial PERFORMANCE

| [mPLN, %]                      | ( 2018  | 2017    | %       |
|--------------------------------|---------|---------|---------|
| Net sales like-for-like        | 1 433.5 | 1 377.4 |