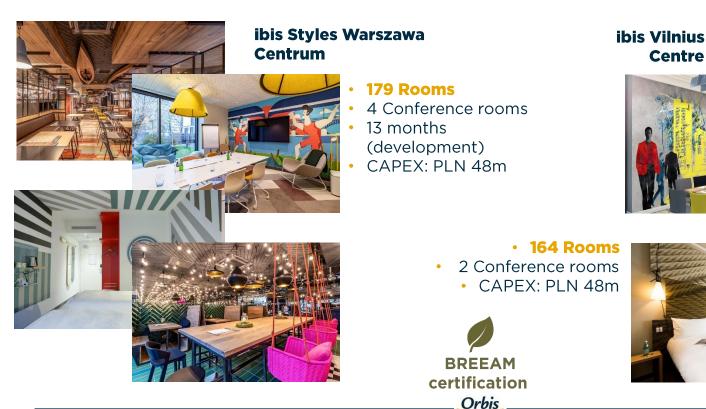

#### Acquisition

- Mercure Bucharest Unirii
  - Hotel: 95 rooms
- ibis Vilnius Centre
  - property in shell & core with installation stage (161 Rooms)

- 2 plots for own hotel construction
  - Worcella street in the Cracow city center