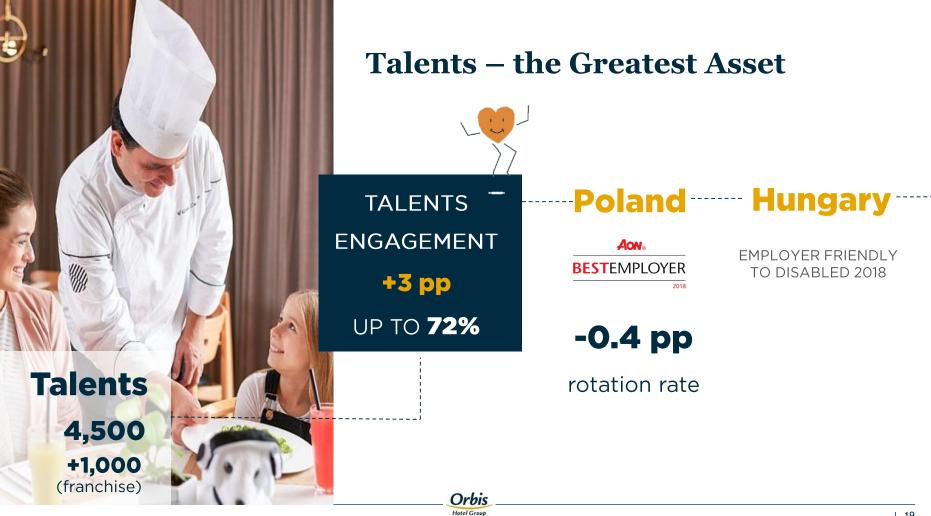

### **Next record high year – for the 5 years in the row** Major achievements in key areas of focus in 2018

Orbis Hotel Group

- +7.8% EBITDA up to PLN 478 m (like-for-like)
  +0.81 pp reputation up to 85.21
- Aon **"Best Employer 2018"** +3 pp talents engagement
- **2** subsidiary hotels opened
   PLN **349 m** Capex for product enhancement
  - 9 franchise & managed hotels opened20 new asset light agreements signed

# **Key points for a remarkable 2018**

| <b>+4.1%</b><br>Top Line | <b>+3.8%</b><br>RevPAR | <b>+1.1pp</b><br>EBITDA<br>margin | +0.81pp<br>Guest<br>reputation |
|--------------------------|------------------------|-----------------------------------|--------------------------------|
| 20                       | <b>12</b>              | <b>47</b>                         | +3pp                           |
| Contracts                | Hotel                  | Secured                           | Employee                       |
| signed                   | openings               | Pipeline                          | satisfaction                   |