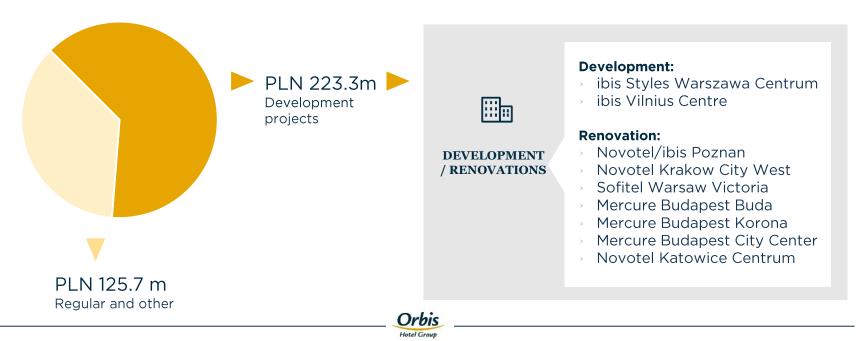

| 46.9%   |

Record high operating EBITDA margin, in line with forecast and confirming management

capabilities to face market constraints





### **Guests Structure**

Orbis Hotel Group

#### Orbis mix 2018

Revenue management approach affecting business mix



■ Business ■ Leisure



### **Guests Experience Enhancing Top line**



Hotel Group

# Portfolio

Bn.

# The year marked by upgrading our Portfolio



# **Development subsidiaries**

Hotel Group



# 2018

9 asset lighthotels opened1 090 rooms

#### **Contracts signed**

**20** agreements: franchise management

2 740 new rooms

# **Rapid Asset Light Development**



Orbis Hotel Group

### **Record high pipeline - towards more balanced network**



# **Capital expenditure in line with the strategy**

#### CAPEX 2018 - PLN 349m



# Further restructuring of asset portfolio

#### Acquisition

- Mercure Bucharest Unirii
  - Hotel: 95 rooms
- ibis Vilnius Centre
  - property in shell & core with installation stage (161 Rooms)



- 2 plots for own hotel construction
  - Worcella street in the Cracow city center

#### Sale

Sale and management/franchise back of non-strategic hotels:

- Sofitel Budapest Chain Bridge -
- ibis Pilsen
- Novotel Szeged
- Mercure Cieszyn
- Ibis Styles Bielsko-Biała

Orbis Hotel Group ::: ::

Managed

Franchised





# **Key points for a remarkable 2018**

| <b>+4.1%</b><br>Top Line | <b>+3.8%</b><br>RevPAR | <b>+1.1pp</b><br>EBITDA<br>margin | +0.81pp<br>Guest<br>reputation |
|--------------------------|------------------------|-----------------------------------|----------------------------