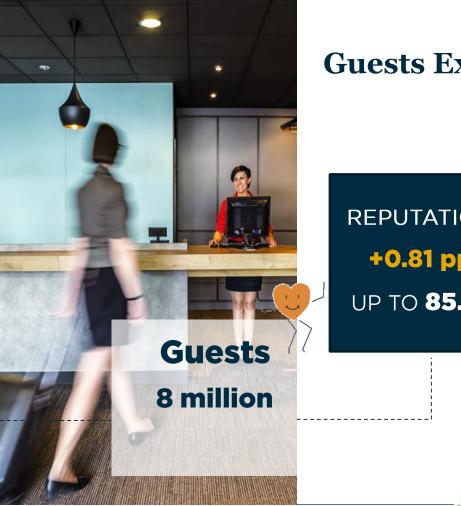

### **Guests Experience Enhancing Top line**

Hotel Group

### **Next record high year – for the 5 years in the row** Major achievements in key areas of focus in 2018

Orbis Hotel Group

- +7.8% EBITDA up to PLN 478 m (like-for-like)
  +0.81 pp reputation up to 85.21
- Aon **"Best Employer 2018"** +3 pp talents engagement
- **2** subsidiary hotels opened
   PLN **349 m** Capex for product enhancement
  - 9 franchise & managed hotels opened20 new asset light agreements signed