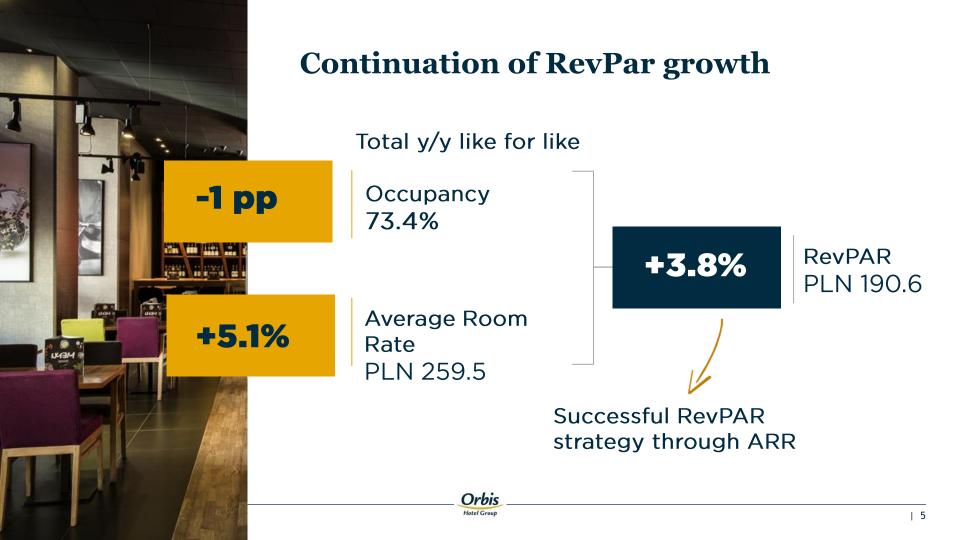

### **Growing revenue continued...**

# **Key points for a remarkable 2018**

| <b>+4.1%</b><br>Top Line | <b>+3.8%</b><br>RevPAR | <b>+1.1pp</b><br>EBITDA<br>margin | +0.81pp<br>Guest<br>reputation |
|--------------------------|------------------------|-----------------------------------|--------------------------------|
| 20                       | <b>12</b>              | <b>47</b>                         | +3pp                           |
| Contracts                | Hotel                  | Secured                           | Employee                       |
| signed                   | openings               | Pipeline                          | satisfaction                   |