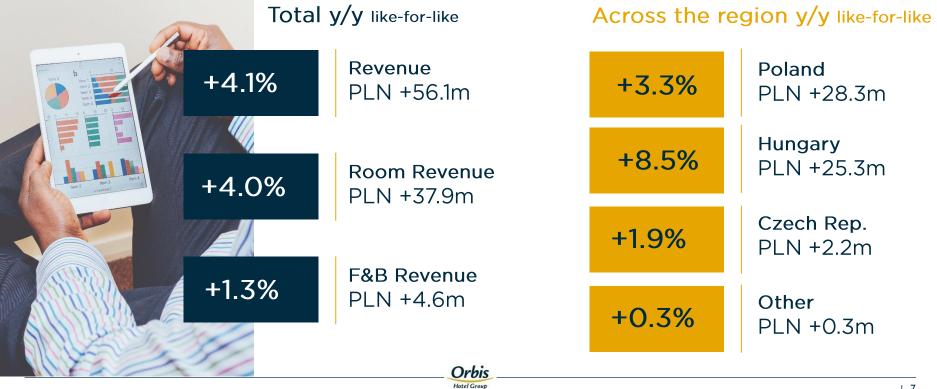

### **Growing revenue continued...**

## ....and turned into robust financial PERFORMANCE

| [mPLN, %]                      | ( 2018  | 2017    | %       |
|--------------------------------|---------|---------|---------|
| Net sales like-for-like        | 1 433.5 | 1 377.4 | 4.1%    |
| EBITDAR                        | 537.1   | 532.4   | 0.9%    |
| EBITDAR margin                 | 37.5%   | 38.6%   | -1.1 pp |
| Rent costs                     | 57.7    | 64.0    | -9.8%   |
| Operating EBITDA like-for-like | 478.0   | 443.6   | 7.8%    |
| EBITDA margin                  | 33.3%   | 32.2%   | 1.1 pp  |
| Depreciation and amortisation  | 170.6   | 164.1   | 4.0%    |
| EBIT                           | 437.3   | 315.7   | 38.5%   |
|                                |         |         |         |
| Profit before tax              | 421.1   | 286.6   | 46.9%   |